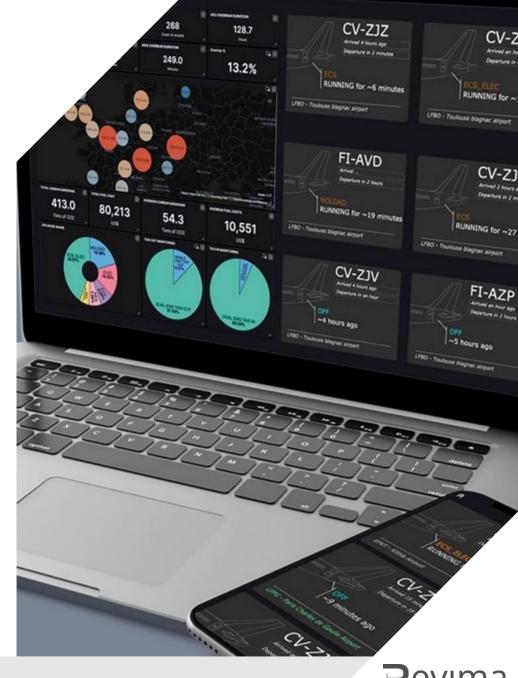

### FLIGHTWATCHING BY REVIMA

Optimize aircraft operational maintenance costs and environmental footprint with a unique real time connected digital platform.

FlightWatching by REVIMA is the digital service company of REVIMA Group. It reinforces the group's capabilities and services, but also stimulates tremendous development opportunities in the optimization of aircraft fleet management.

#### **Our services**

**APU Predictive Care** 

**Nose-to-Tail Health Monitoring** 

Research and innovation

**Fuel Saver** 

**Carbon Footprint Assessment and reporting** 

### FLIGHTWATCHING BY REVIMA

**TOULOUSE FACILITY (FRANCE)** 

Top of the edge technologies on board (Realtime analysis & Machine Learning)