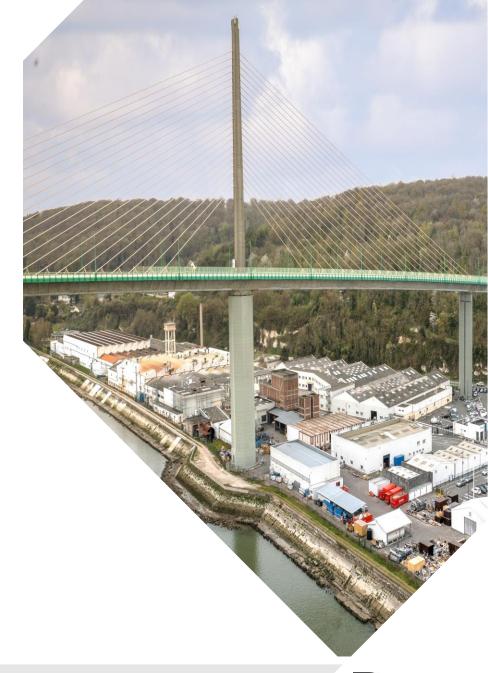

#### **RIVES-EN-SEINE FACILITY (FRANCE)**

Located in Normandy, France, our facility is dedicated to APU, and Landing Gear Maintenance, Repair and Overhaul & supports civil and military aircraft operators and lessors worldwide.

#### **Facts and figures**

Revima Rives-En-Seine facility is an EASA & FAA Part 145 certified organization, as well as benefiting from approvals from numerous agencies.