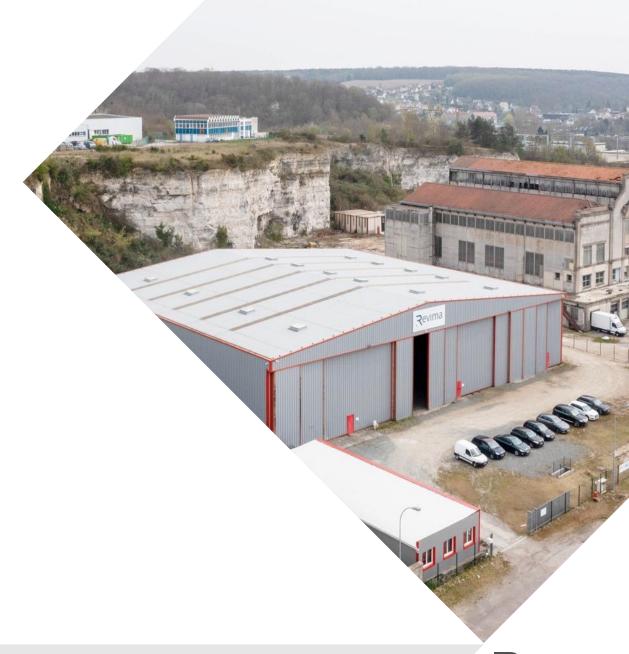

#### **RIVES-EN-SEINE FACILITY (FRANCE)**

Located in Normandy, France, our facility is dedicated to APU, and Landing Gear Maintenance, Repair and Overhaul & supports civil and military aircraft operators and lessors worldwide.

#### **Facts and figures**

Revima Rives-En-Seine facility is an EASA & FAA Part 145 certified organization, as well as benefiting from approvals from numerous agencies.